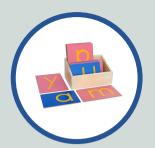

# YOUNG READERS

Montessori Upper Case Letters

**Montessori Lower Case** Letters

**Puppets** 

**Tonieboxes** 