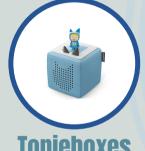

# YOUNG READERS

Montessori Upper Case Letters

**Montessori Lower Case** Letters

**Puppets** 

**Tonieboxes** 